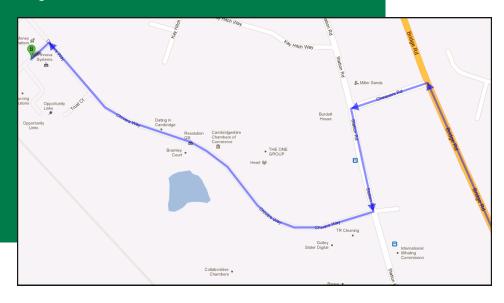

### **Travelling by road**

Travel on the **A14** and take the B1049 **exit at junction 32.** Follow the signs for Histon, Impington and Cottenham. Carry on through the first traffic lights, past the hotel on the right and over the bridge. You will see Histon football ground on your right and a pelican crossing with traffic lights.

Turn left at the next lights into Chequers Road and follow the road round to the left, Vision Park is signposted. The entrance (Chivers Road) to the Vision Park is immediately on your right.

Drive along Chivers Road until you see signs for Pioneer House on your left, just before the factory entrance at the end of the road. Turn left into the car park in front of Pioneer House. The entrance is at the far end of the building, signed South entrance and our name is above the door. There is a visitor parking space outside. We are on the first floor (suite 2).

#### **Travelling by bus**

The guided bus stops in Histon. Alight from the bus at the Histon station and walk North along Station Road. Walk past The Railway Vue pub and turn left at Chivers Road, the entrance to the Vision Park. Continue along that road until you see Pioneer House which will be on your left.